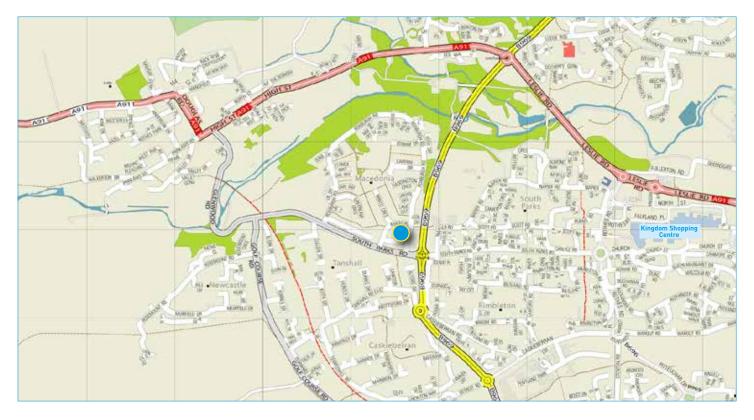

#### LOCATION

Glenrothes established itself as a 'new town' in the late 1940's and has since grown to become the third largest settlement within Fife, with a population of circa. 38,750 persons.

The subjects are located on the south side of Minto Crescent at it's junction with Roxburgh Road & South Parks Road, one of the main routes leading immediately west from the town centre.

Surrounding occupiers include Tesco Express, Coral Bookmakers, Domino's Pizza, RS McColl, Iceland, Jasmine Indian Restaurant, Lloyds Pharmacy, Shopsmart, Shell PFS, Glenwood High School & Glenwood Library etc.