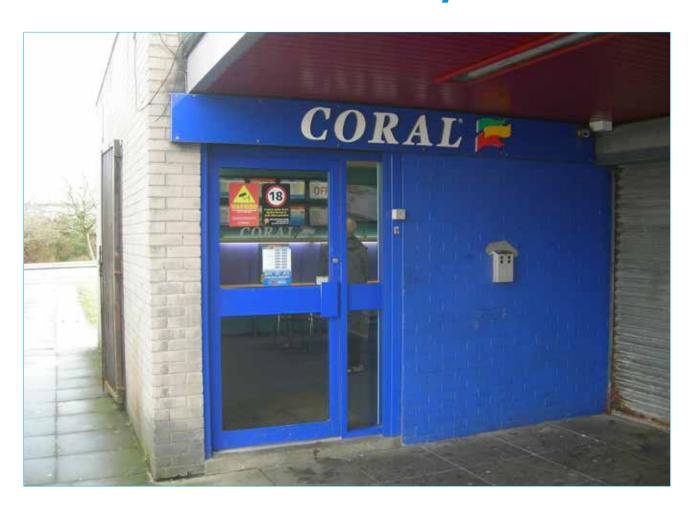

Surrounding occupiers include Tesco Express, Coral Bookmakers, Domino's Pizza, RS McColl, Iceland, Jasmine Indian Restaurant, Lloyds Pharmacy, Shopsmart, Shell PFS, Glenwood High School & Glenwood Library etc.

#### **DESCRIPTION/ACCOMMODATION**

The subjects comprise a ground floor lock up shop unit forming part of the Glenwood Centre, an original neighbourhood shopping parade including customer parking built in the 1960's, serving the surrounding residential catchment.