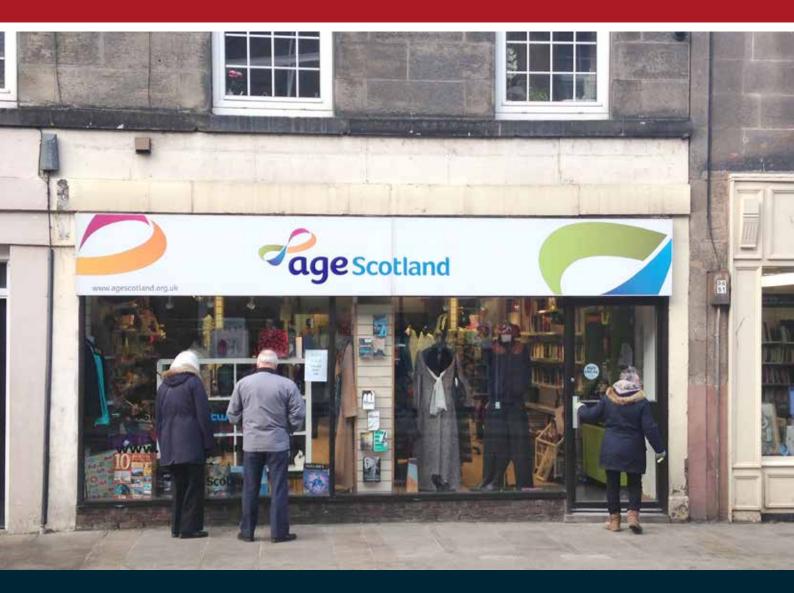

# TO LET PROMINENT RETAIL UNIT DALKEITH, 13 HIGH STREET EH22 1JB

- **EXCELLENT TRADING POSITION ON HIGH STREET**
- NEIGHBOURING OCCUPIERS INCLUDE BOOTS, B&M, SUPERDRUG, CANCER RESEARCH, SANTANDER BANK, FARMFOODS, SEMICHEM ETC

The premises occupy a prominent trading position on the west side of High Street close to it's junction with Buccleuch Street, with surrounding occupiers including, Boots, B&M, Superdrug, Cancer Research, Santander Bank, Farmfoods, SemiChem etc.