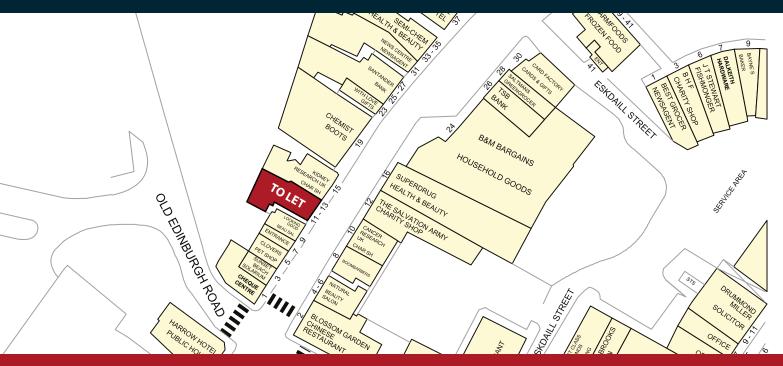

The premises occupy a prominent trading position on the west side of High Street close to it's junction with Buccleuch Street, with surrounding occupiers including, Boots, B&M, Superdrug, Cancer Research, Santander Bank, Farmfoods, SemiChem etc.