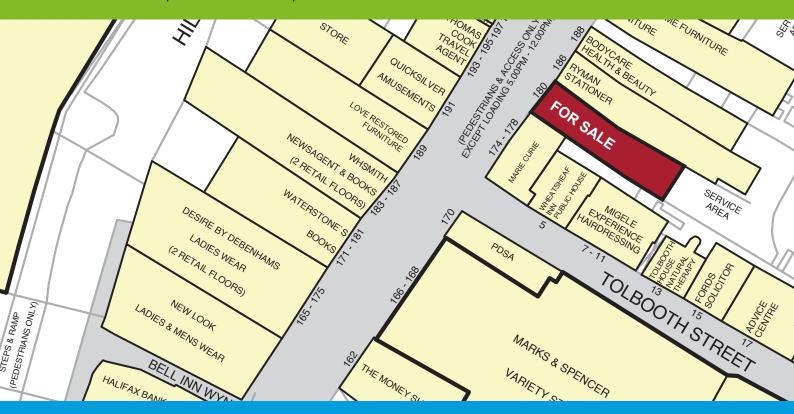

# PROMINENT RETAIL UNIT KIRKCALDY, 180 HIGH STREET KY1 1JW

- GOOD LOCATION ON THE PEDESTRIANISED HIGH STREET
- EXCELLENT ACCOMMODATION OVER GROUND & FIRST FLOORS
- SURROUNDING OCCUPIERS INCLUDE M&S, DEBENHAMS, WH SMITH, THOMAS COOK, SPECSAVERS, BODYCARE, NEW LOOK, MARIE CURIE ETC

# **LOCATION**

Kirkcaldy is located on the east coast of Scotland and represents one of the principal towns in the Fife Region. The town has a resident population of circa. 50,000 persons with a catchment of over 100,000 within a 6 mile radius. The town benefits from strong rail & road links via the A92 to the M90 giving access south to the Forth Road Bridge and the main Scottish motorway network and north to Perth, Dundee, Aberdeen & Inverness.