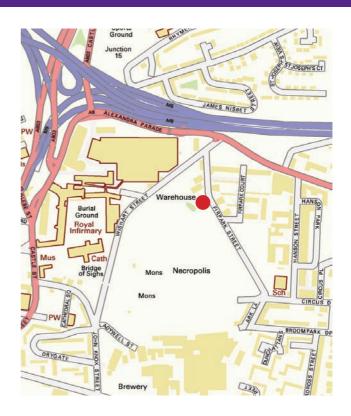

### Location

The subject property is located on the west side of Firpark Street to the south of its junction with Wishart Street which connects with Alexandra Parade (A8).

Alexandra Parade provides a direct link with the M8 via Junction 15, therefore providing access to both Glasgow and Edinburgh.

The property's location is within the eastern periphery of Glasgow City Centre with the surrounding proximity comprising a mixture of commercial occupiers, predominantly of an industrial nature and also residential flatted dwellings.