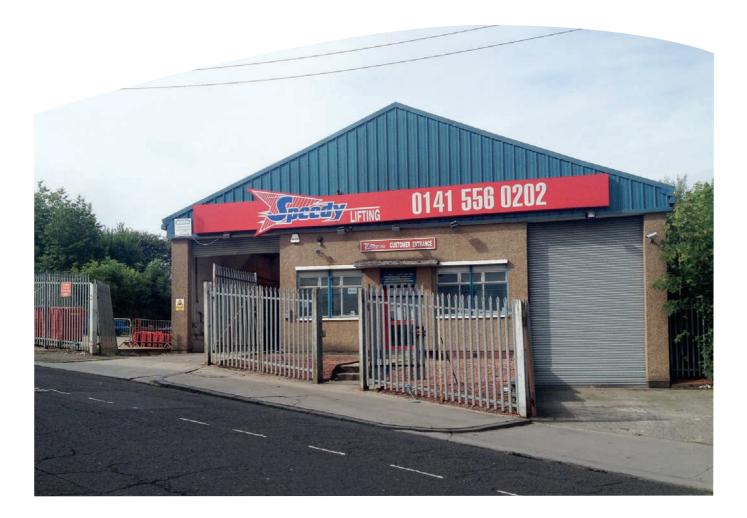

### Description

The subjects comprise a single storey industrial building of concrete framed construction surmounted by a pitched profiled metal sheet covered roof with the walls externally constructed in brickwork and rendered in roughcast. The principal points of access are provided from a single pedestrian door and two vehicular roller shutters. Internally, the building has been subdivided to provide industrial warehouse/storage space, together with office and locker room facilities at ground floor level. A mezzanine level provides additional office accommodation and an open mezzanine allows light storage.

A private yard is afforded to the south side of the building and this has been surfaced in concrete and made fully secure by palisade fencing.