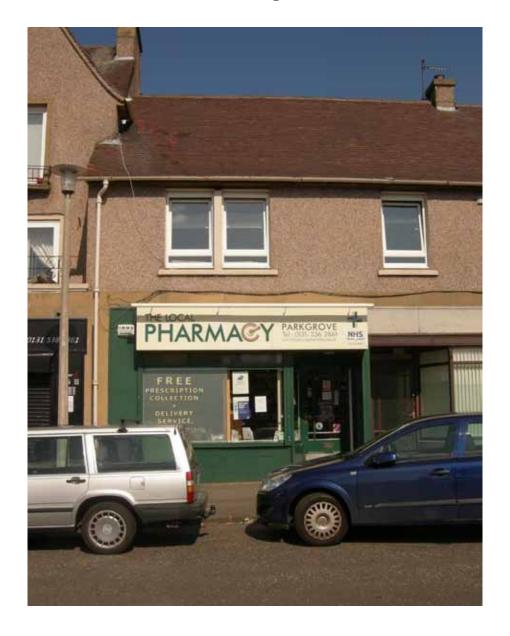

### LOCATION

The subjects are located on the east side of Parkgrove Street in the Clermiston area of Edinburgh, only a short distance to the south of Queensferry Road [A.90] approximately 3 miles to the west of the city centre.

## **DESCRIPTION**

The premises comprise a small retail unit forming part of a local shopping parade serving the surrounding residential community. Other neighbouring occupiers include Clermiston Primary School, The Barnton Dental Spa & Practice, Freestyle Hair, Max News Xtra etc.