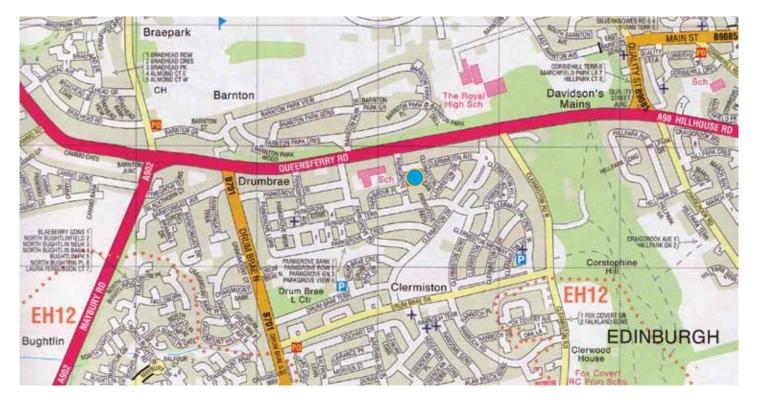

### LOCATION

The subjects are located on the east side of Parkgrove Street in the Clermiston area of Edinburgh, only a short distance to the south of Queensferry Road [A.90] approximately 3 miles to the west of the city centre.