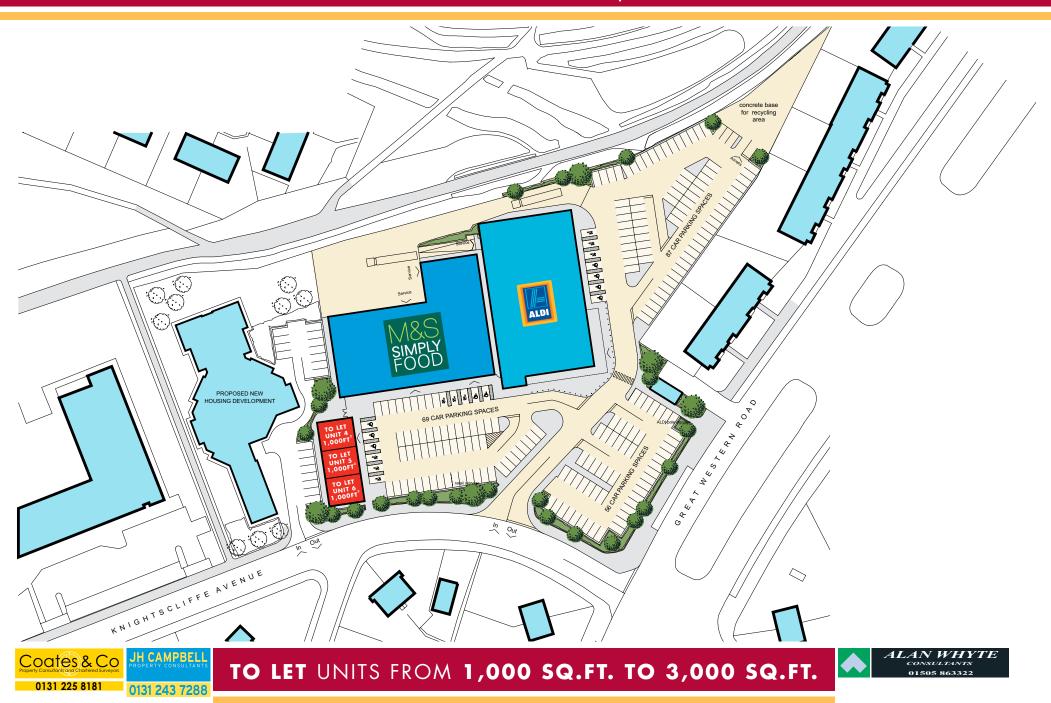

## **GREAT WESTERN ROAD, GLASGOW**

TO LET RECENTLY COMPLETED HIGHLY PROMINENT RETAIL UNITS ADJACENT TO ALDI & MARKS & SPENCER SIMPLY FOOD (OPENING SOON)

FROM 1,000 SQFT TO 3,000 SQFT WITH THE BENEFIT OF OPEN CLASS 1 RETAIL PLANNING CONSENT (212 SHARED CAR PARKING SPACES)