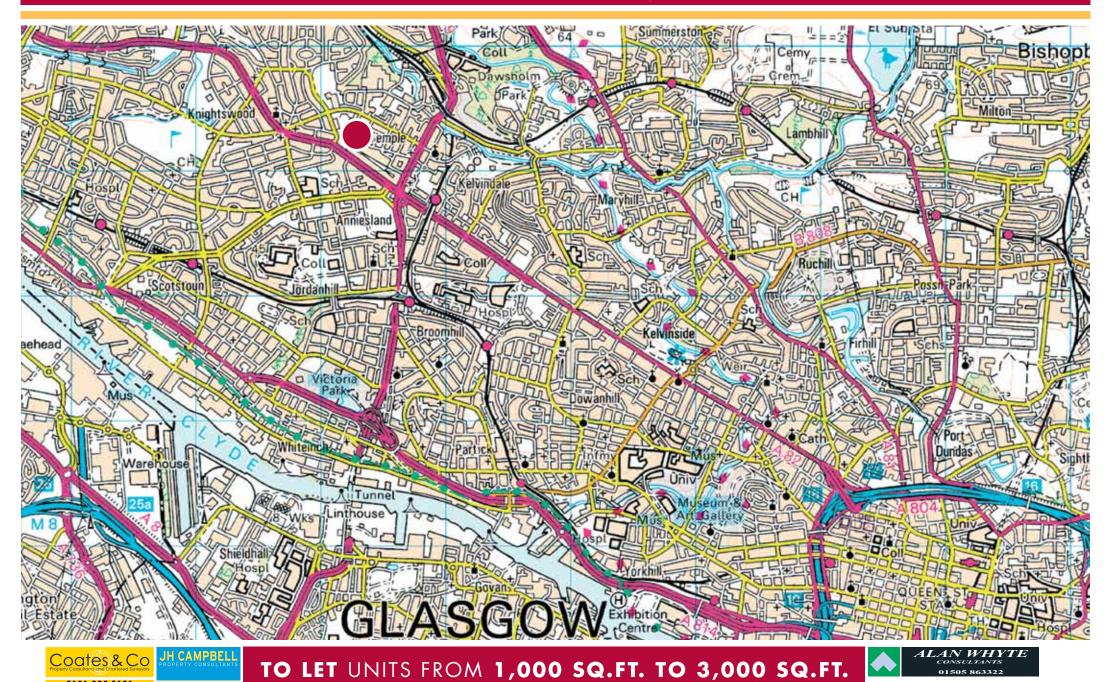

## **GREAT WESTERN ROAD, GLASGOW**

TO LET RECENTLY COMPLETED HIGHLY PROMINENT RETAIL UNITS ADJACENT TO ALDI & MARKS & SPENCER SIMPLY FOOD (OPENING SOON)

FROM 1,000 SQFT TO 3,000 SQFT WITH THE BENEFIT OF OPEN CLASS 1 RETAIL PLANNING CONSENT (212 SHARED CAR PARKING SPACES)