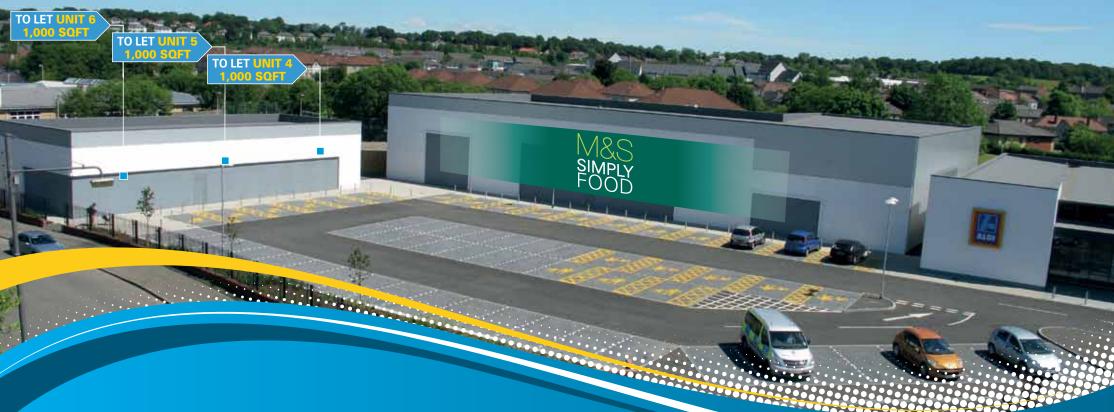

## **GREAT WESTERN ROAD, GLASGOW**

TO LET RECENTLY COMPLETED HIGHLY PROMINENT RETAIL UNITS ADJACENT TO ALDI & MARKS & SPENCER SIMPLY FOOD (OPENING SOON)

FROM 1,000 SQFT TO 3,000 SQFT WITH THE BENEFIT OF OPEN CLASS 1 RETAIL PLANNING CONSENT (212 SHARED CAR PARKING SPACES)