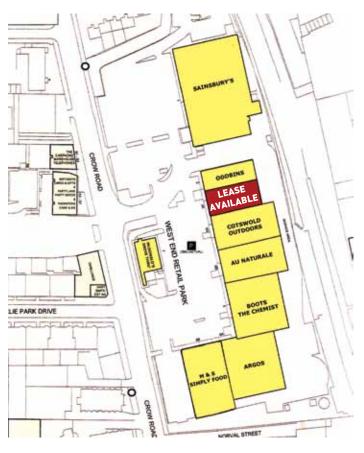

#### **DESCRIPTION / ACCOMMODATION**

The subjects comprise part of a 75,000 sq ft retail park anchored by Sainsburys with other occupiers including Boots, Argos, Oddbins, M & S Simply Food, Au Naturale, Cotswold Outdoors and McDonalds. The unit provides the following approximate areas:-

# UNIT 3A WEST END RETAIL PARK CROW ROAD, GLASGOW

- UNRESTRICTED OPEN CLASS 1 RETAIL PLANNING CONSENT
  - OTHER OCCUPIERS INCLUDE SAINSBURY'S, ODDBINS, M & S SIMPLY FOOD, ARGOS, BOOTS, AU NATURALE, COTSWOLD OUTDOORS & MCDONALDS DRIVE-THRU
- IMMEDIATE CATCHMENT POPULATION IN THE REGION OF 250,000 PERSONS