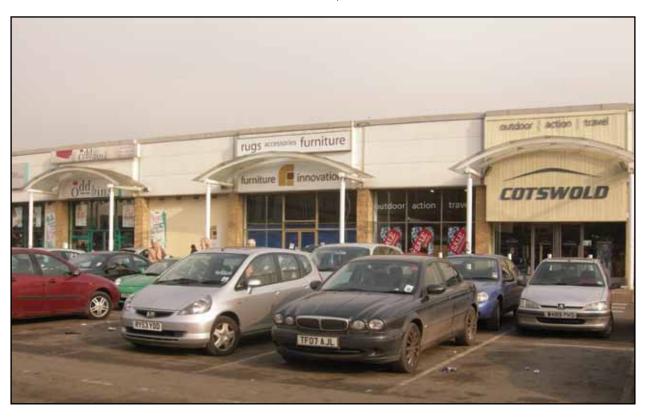

#### **DESCRIPTION / ACCOMMODATION**

The subjects comprise part of a 75,000 sq ft retail park anchored by Sainsburys with other occupiers including Boots, Argos, Oddbins, M & S Simply Food, Au Naturale, Cotswold Outdoors and McDonalds. The unit provides the following approximate areas:-

# UNIT 3A WEST END RETAIL PARK CROW ROAD, GLASGOW

- UNRESTRICTED OPEN CLASS 1 RETAIL PLANNING CONSENT
  - OTHER OCCUPIERS INCLUDE SAINSBURY'S, ODDBINS, M & S SIMPLY FOOD, ARGOS, BOOTS, AU NATURALE, COTSWOLD OUTDOORS & MCDONALDS DRIVE-THRU
- IMMEDIATE CATCHMENT POPULATION IN THE REGION OF 250,000 PERSONS