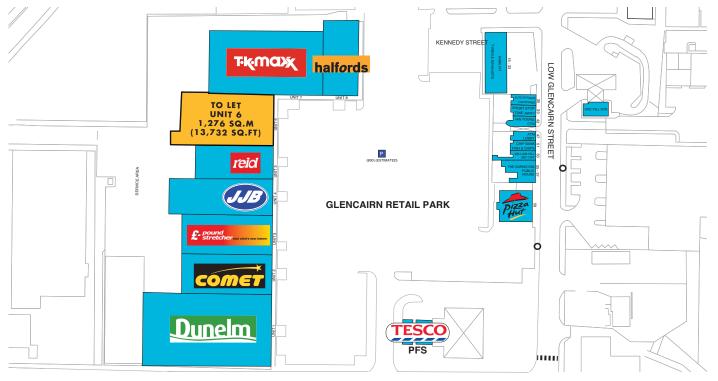

Glencairn Retail Park provides approximately 110,000sqft of modern retail warehouse floorspace, occupying a prominent location immediately to the south of the town centre with neighbouring retailers including TK Maxx, JJB, Comet, Poundstretcher, Dunelm, Reid Furniture, Halfords, Pizza Hut and Tesco Extra.

## **ACCOMMODATION**

The subjects comprise a modern purpose built retail warehouse unit providing the following approximate accommodation:-

Gross Internal Floor Area: 1,276 sqm [13,732 sqft]