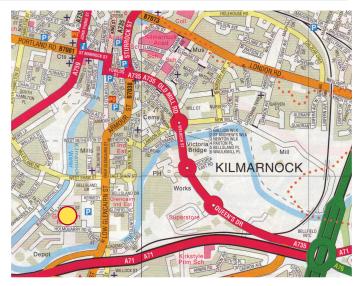

#### **LOCATION**

Kilmarnock is situated approximately 20 miles south west of Glasgow and some 10 miles north east of Ayr, with a resident population of circa 44,000 and a catchment in the region of 120,000. The town benefits from excellent communication links via the recently upgraded M77.