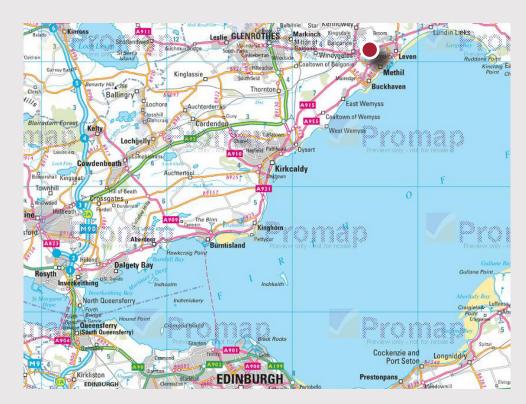

# **TURPIE ROAD LEVEN**

Edinburgh 35 miles, Dundee 30 miles, Perth 27 miles

## **LOCATION**

Leven is situated on the northern shore of the Firth of Forth and has a resident population in the region of 25,000 people. The subjects are accessed from Turpie Road which in turn leads from Windygates Road (A915) which is the main arterial route providing access to all areas of Fife and the motorway network.