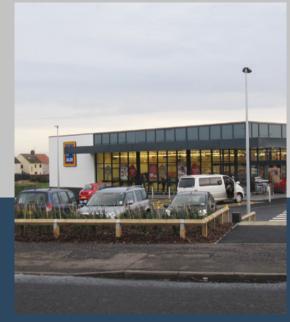

## THE OPPORTUNITY

On behalf of Aldi Stores Ltd, we are offering for sale a regular shaped and easily accessible site extending to approximately 2.015 acres situated on the north side of Leven, Fife.

Access to the site will be taken from a newly formed access which also provides access to the recently completed Aldi food store which lies adjacent to the subject site.