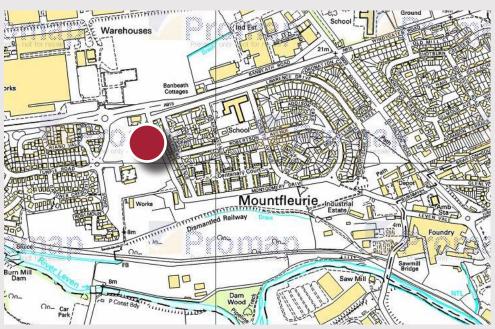

## **LOCATION**

Leven is situated on the northern shore of the Firth of Forth and has a resident population in the region of 25,000 people. The subjects are accessed from Turpie Road which in turn leads from Windygates Road (A915) which is the main arterial route providing access to all areas of Fife and the motorway network.

The subjects are situated within an area that incorporates a wide mix of uses and various residential developments have been completed in recent years in close proximity to the site.