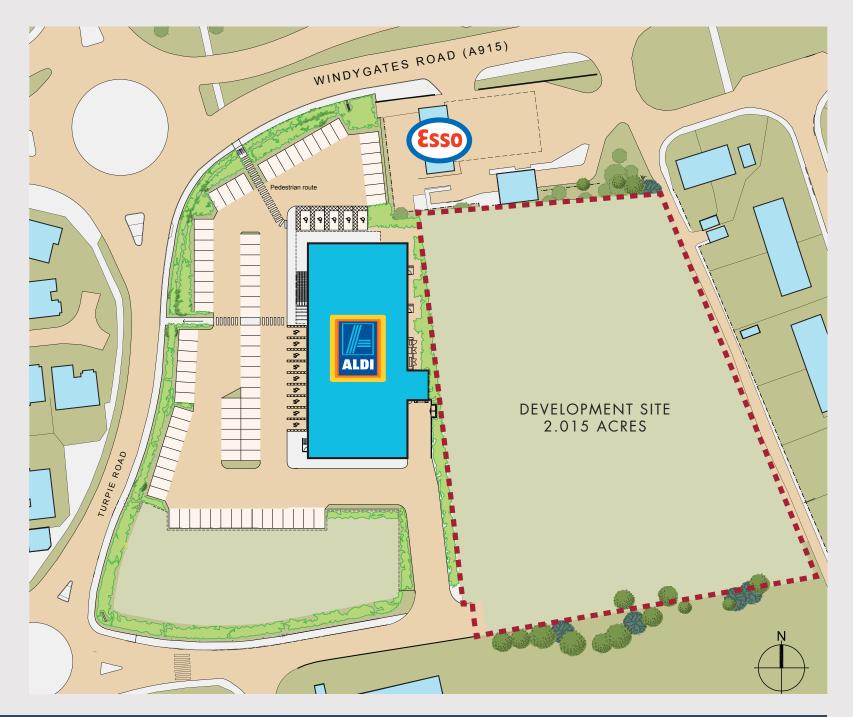

FOR SALE
TURPIE ROAD | LEVEN

Development site suitable for a variety of uses (subject to planning) extending to approximately 2.015 acres and situated in an easily accessible location within Leven, Fife.

## THE OPPORTUNITY

On behalf of Aldi Stores Ltd, we are offering for sale a regular shaped and easily accessible site extending to approximately 2.015 acres situated on the north side of Leven, Fife.

Access to the site will be taken from a newly formed access which also provides access to the recently completed Aldi food store which lies adjacent to the subject site.

## **DESCRIPTION**

The subjects comprise a 2.015 acre development site that is regular in shape.

PI TURPIE ROAD | LEVEN