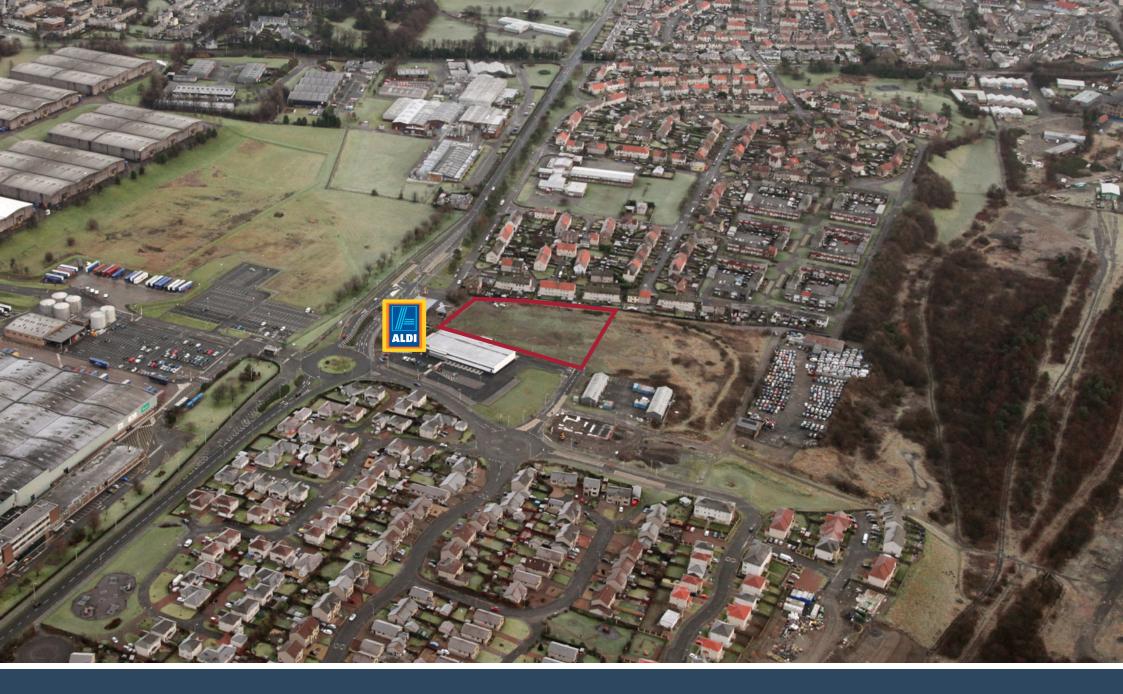

FOR SALE
TURPIE ROAD | LEVEN

Development site suitable for a variety of uses (subject to planning) extending to approximately 2.015 acres and situated in an easily accessible location within Leven, Fife.

## THE OPPORTUNITY

On behalf of Aldi Stores Ltd, we are offering for sale a regular shaped and easily accessible site extending to approximately 2.015 acres situated on the north side of Leven, Fife.

Access to the site will be taken from a newly formed access which also provides access to the recently completed Aldi food store which lies adjacent to the subject site.

## **LOCATION**

Leven is situated on the northern shore of the Firth of Forth and has a resident population in the region of 25,000 people. The subjects are accessed from Turpie Road which in turn leads from Windygates Road (A915) which is the main arterial route providing access to all areas of Fife and the motorway network.

The subjects are situated within an area that incorporates a wide mix of uses and various residential developments have been completed in recent years in close proximity to the site.